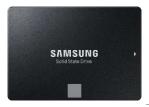

For assistance contact support@charttrack.com



#### **Barebone Intel**

Processor: Intel Core i7

Processor number: 8559U

Processor cores: Quad Core (4)

Clock speed: 2700MHz

Turbo frequency: 4500MHz

Memory composition: 1\*8GB

RAM: 8GB

USB ports: 5 (USB version 3.0)

Ethernet speed: Gigabit Ethernet (1000 Mbps)

HDMI ports: 1 (Type A)



Bogerd Martin NV – Oude Leeuwenrui 37, 2000 Antwerp – Tel.: +32(3)213.41.70, Fax: +32(3)232.61.67 www.martin.be

Bogerd Martin – Chart Track, creating the perfect route together!



# SSD Hard drive Samsung

Connector: S-ATA(III)

Storage capacity: 500GB



### 24 INCH FLAT PANEL TOUCHSCREEN



# **LOGITEC KEYBOARD + MOUSE**

QWERTY/AZERTY (as per preference)

## PRE-INSTALLED SOFTWARE

- WINDOWS 10 PROFESSIONAL (License Included)
- CHART TRACK SOFTWARE (license fees and data **not** included)

## **OPTIONAL:** TECHNICAL HARDWARE FAILURE WARRANTY:

- Extension of warranty as described under 'special conditions' with two years (3 years in total).
- Free software reinstallations after technical hardware failure during guaranteed period



Bogerd Martin NV – Oude Leeuwenrui 37, 2000 Antwerp – Tel.: +32(3)213.41.70, Fax: +32(3)232.61.67 www.martin.be

Bogerd Martin – Chart Track, creating the perfect route together!