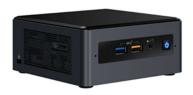

#### **Barebone Intel**

Processor: Intel Core i7

Processor number: 8559U

Processor cores: Quad Core (4)

Clock speed: 2700MHz

Turbo frequency: 4500MHz

Memory composition: 1\*8GB

RAM: 8GB

USB ports: 5 (USB version 3.0)

Ethernet speed: Gigabit Ethernet (1000 Mbps)

HDMI ports: 1 (Type A)

Bogerd Martin NV – Oude Leeuwenrui 37, 2000 Antwerp – Tel.: +32(3)213.41.70, Fax: +32(3)232.61.67 www.martin.be